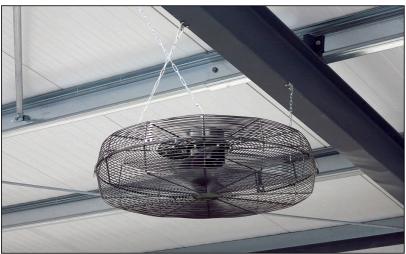

## Fans from Fenne for the industrial recirculation of warm air and other applications:

Constructed for optimum performance, reliability, efficiency, sound level and safety.

The flexible chain suspension and the

smooth running enables the operation in every desired position.

Guard and chains provide a perfect safety even for ball sports or an unexpected contact of a folklift.

The fans are widely used in several industrial applications like drying, cooling, temperature equalization and fresh breeze at the workplace.