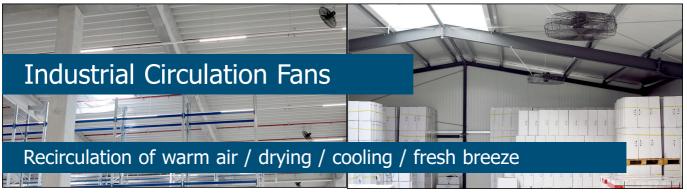

## Fans from Fenne for the industrial recirculation of warm air and other applications:

Constructed for optimum performance, reliability, efficiency, sound level and safety.

The flexible chain suspension and the

smooth running enables the operation in every desired position.

Guard and chains provide a perfect safety even for ball sports or an unexpected contact of a folklift.

The fans are widely used in several industrial applications like drying, cooling, temperature equalization and fresh breeze at the workplace.

Perfect for double use: Recirculation of warm air in winter (destratification) and fresh breeze in summer.