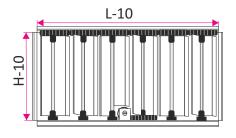

#### Size

Grilles are manufactured to order. Grilles dimension by the customer request.