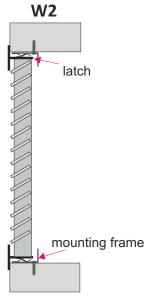

# Methods of mounting - ALWP-1-30

Assembling visible through screws and mounting holes in the grille frame.

Assembling invisible by latches in grille and mounting frame RM or in plenum box.

 $\ensuremath{\mathbf{W2}}$  - invisible mounting using latch springs and additional mounting frame

'SR' - plenum box:

**SR-Gw** - plenum box with top spigot connection **SR-Bw** - plenum box with side spigot connection **SR-Tw** - plenum box with back spigot connection