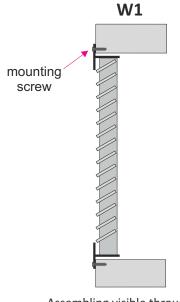

# Methods of mounting - ALWP-1-30

Assembling visible through screws and mounting holes in the grille frame.

Assembling invisible by latches in grille and mounting frame RM or in plenum box.

**GU** - cantilevered damper

**'LxH'** - mounting hole size (width x height) in mm

'RAL' - grille color according to RAL palette (standard RAL9016\*)

**'W'** - mounting option:

W1 - visible assembly through screws in holes in grille front frame\*