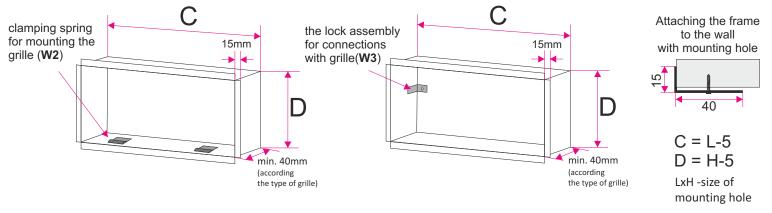

#### Accessories - RM frame for invisible installation

RM frame used in the ventilation holes for invisible mounting ventilation components. Mounting frame for grilles in standard are made of galvanized steel (in the case of aluminum grilles on request frame can be also aluminum). There is possibility to make mounting frame with a filter.

 $\ensuremath{\mathbf{W2}}$  - invisible mounting using latch springs and additional mounting frame

'SR' - plenum box:

**SR-Gw** - plenum box with top spigot connection **SR-Bw** - plenum box with side spigot connection **SR-Tw** - plenum box with back spigot connection