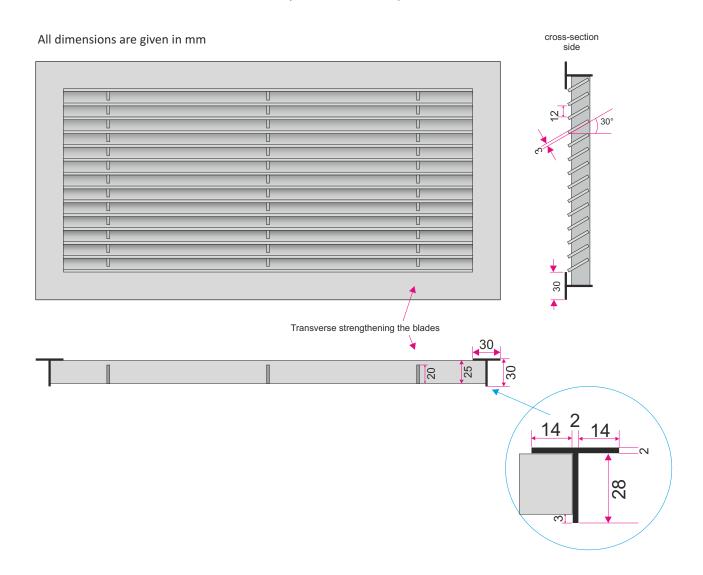

### Material and workmanship

The grille is all made of aluminum powder coated. On customer request can by powder coated to any color from the RAL palette. Grille frame standard is made of an aluminum T-bar (T).

#### Size

Grilles are manufactured to order. Grilles dimension by the customer request.

# Methods of mounting - ALWP-1-30

Assembling visible through screws and mounting holes in the grille frame.

Assembling invisible by latches in grille and mounting frame RM or in plenum box.