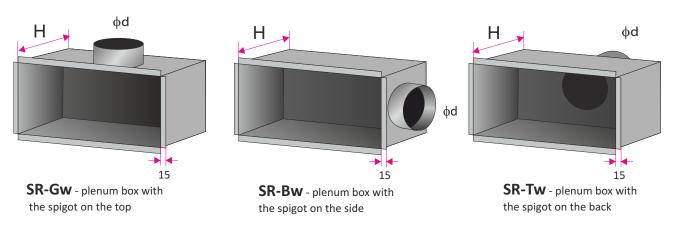

#### Accessories- plenum box

Plenum box is made of galvanized steel. On request it can be equipped with a damper control onto the connected spigot. The plenum box is isolated inside with rubber (acoustic) or outside with mineral wool (thermal). In the standard height of the plenum box is adapted to size of the spigot or diffuser size (you can specify the height of the plenum box).

 $\ensuremath{\mathbf{W2}}$  - invisible mounting using latch springs and additional mounting frame

'SR' - plenum box:

**SR-Gw** - plenum box with top spigot connection **SR-Bw** - plenum box with side spigot connection **SR-Tw** - plenum box with back spigot connection