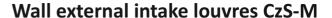

## **Description and application**

Rectangular wall external intake louvre used in ventilation installation intake and exhaust as the end of air intake pipes and ventilation holes in the walls of buildings or directly on the duct. The special shape of the louvres / blades protects air intake hole before atmospheric precipitations. In standard used is protective mesh that protects before the bird, rodent and larger impurities (like the leaves) inside the installation.

Blades spacing in CzS-M is 40mm, so that in these intake louvre is more blades than in the standard external intake louvres CzS-A (spacing is 55mm), which greatly improves technical and visual parameters.

CzS-M in standard is produced in the dimensions of <u>H to 350 mm</u>. For larger sizes we recommended CzS-A. **Over width L=500 the intake louvre is shared.** The width of the frame: 25mm.

#### Size

Intake louvres are manufactured to order. Louvre dimension by the customer request.

- L width of the mounting hole
- H height of the mounting hole