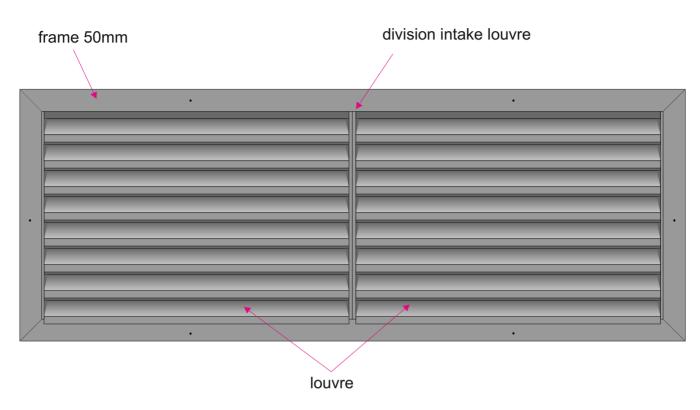

## Methods of mounting

# CzS-M/ 'LxH' / 'RAL' / 'M' / 'W'

**'LxH'** - mounting hole size (width x height) in mm

'RAL' - louvre color according to RAL palette (standard RAL9006\*)

'M' - material:

**OC** - powder coated steel\* **AL** - aluminum powder coated

KO - stainless steel / acid proof steel (1.4301 or 1.4404)

**'W'** - mounting option:

W1 - visible assembly with screws through the holes in louvre front frame \*

W2 - invisible assembly with shields assembly

W3 - invisible assembly using screws, and an additional mounting frame

\* - If you don't give the information will be used standard parameters.