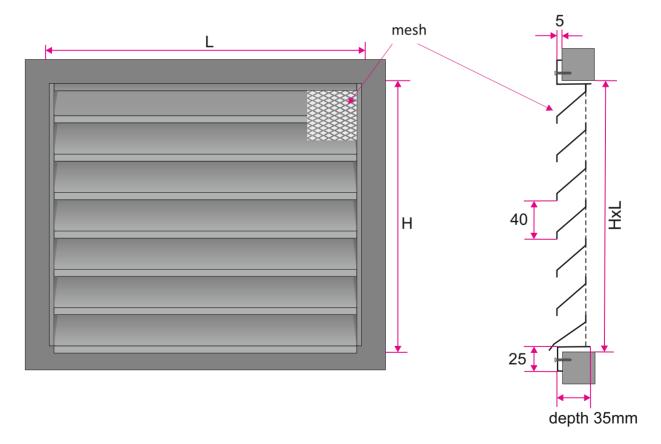

CzS-M in standard is produced in the dimensions of <u>H to 350 mm</u>. For larger sizes we recommended CzS-A. **Over width L=500 the intake louvre is shared.** The width of the frame: 25mm.

#### Variant execution - division

If the width of the intake louvre (blade length) **exceeds 500mm**, the intake louvre is shared - entirely frame + shared intake louvre.