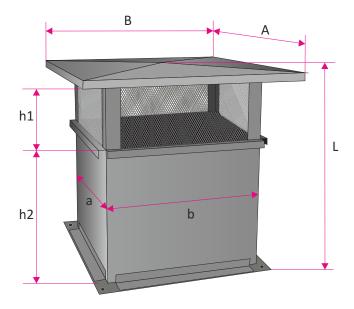

#### Size

Intake /exhaust roof louvre are manufactured to order. Examples dimensions are given in the table. On request it is possible to make louvre in other dimensions.

| Size axb  | Α    | В    | L    | h1  | h2  |
|-----------|------|------|------|-----|-----|
|           | mm   |      |      |     |     |
| 250x250   | 450  | 450  | 475  | 145 | 300 |
| 250x400   | 490  | 640  | 525  | 195 | 300 |
| 250x630   | 540  | 920  | 590  | 260 | 300 |
| 400x400   | 720  | 720  | 580  | 250 | 300 |
| 400x630   | 800  | 1030 | 650  | 320 | 300 |
| 630x630   | 1130 | 1130 | 740  | 410 | 300 |
| 630x1000  | 1250 | 1620 | 885  | 555 | 300 |
| 630x1600  | 1370 | 2340 | 1050 | 720 | 300 |
| 1000x1000 | 1800 | 1800 | 995  | 665 | 300 |
| 1000x1600 | 2000 | 2600 | 1225 | 895 | 300 |

Values in the table are only examples of dimensions. On request possible to make louvre in other height L, h1, h2.