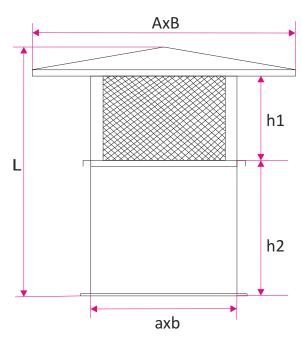

#### Size

Intake /exhaust roof louvre are manufactured to order. Examples dimensions are given in the table. On request it is possible to make louvre in other dimensions.

| Size axb  | Α    | В    | L    | h1  | h2  |
|-----------|------|------|------|-----|-----|
|           | mm   |      |      |     |     |
| 250x250   | 450  | 450  | 475  | 145 | 300 |
| 250x400   | 490  | 640  | 525  | 195 | 300 |
| 250x630   | 540  | 920  | 590  | 260 | 300 |
| 400x400   | 720  | 720  | 580  | 250 | 300 |
| 400x630   | 800  | 1030 | 650  | 320 | 300 |
| 630x630   | 1130 | 1130 | 740  | 410 | 300 |
| 630x1000  | 1250 | 1620 | 885  | 555 | 300 |
| 630x1600  | 1370 | 2340 | 1050 | 720 | 300 |
| 1000x1000 | 1800 | 1800 | 995  | 665 | 300 |
| 1000x1600 | 2000 | 2600 | 1225 | 895 | 300 |

Values in the table are only examples of dimensions. On request possible to make louvre in other height L, h1, h2.