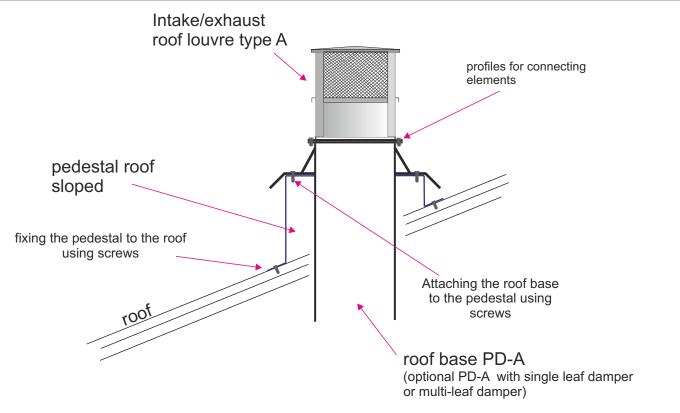

# Installation example

# Accessories - roof pedestal

Roof pedestal is mounted on the roof as supporting structure of the roof bases PD-B/I, PD-B/II, PD-B/III, PD-A and to leveling roof pitch. Standard is made of galvanized steel. On request it is possible to powder-coated in any RAL color and to make pedestal from stainless steel or aluminum. Pedestal can also be isolated, thermal and / or acoustic with rubber or mineral wool.

to the conditions at its mounting location (need to define at the time of making order).