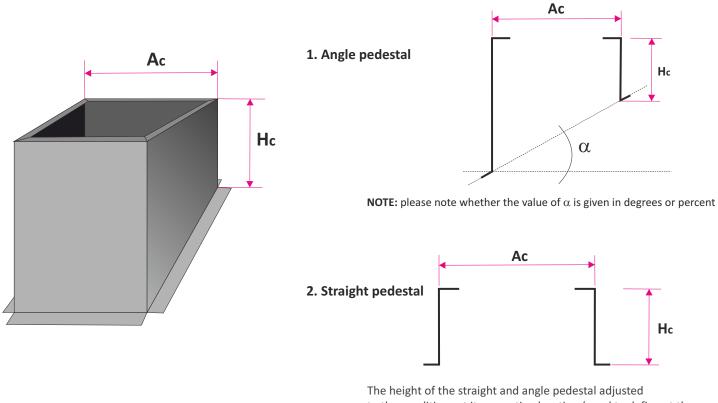

# Accessories - roof pedestal

Roof pedestal is mounted on the roof as supporting structure of the roof bases PD-B/I, PD-B/II, PD-B/III, PD-A and to leveling roof pitch. Standard is made of galvanized steel. On request it is possible to powder-coated in any RAL color and to make pedestal from stainless steel or aluminum. Pedestal can also be isolated, thermal and / or acoustic with rubber or mineral wool.

to the conditions at its mounting location (need to define at the time of making order).