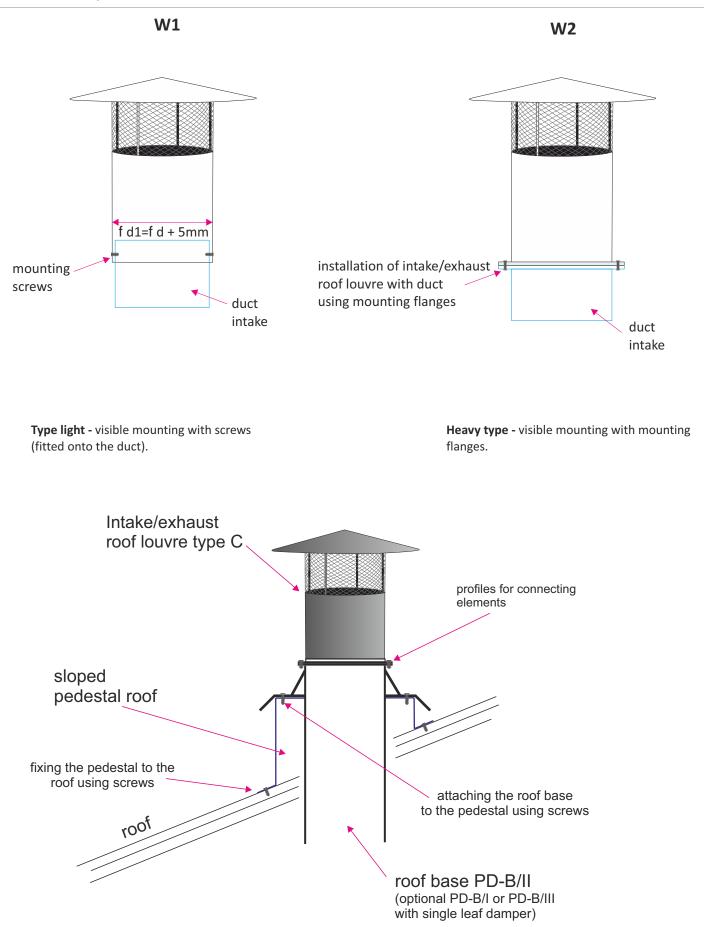

### Size

Intake/exhaust roof louvre are manufactured to order. Examples dimensions are given in the table. Depending the method of installation dimension Ød1 can have other values, such as for light type produced intake/ exhaust roof louvre diameter is +5mm, in order to free plantings on duct. When mounting is with mounting flanges (heavy type) dimensions Ød louvre is equal to the dimension of the inlet duct. Mounting flanges are recommended for the size from fi 400.

# CzWD-C / 'f d' / 'L' / 'RAL' / 'M' / 'W'

| 'f d' | diameter of louvre 125, 160, 200, 250, 315, 400, 500, 630, 800, 1000   |
|-------|------------------------------------------------------------------------|
| 'L'   | height of louvre (according to the table or individual on request)     |
| 'RAL' | color according to RAL palette                                         |
| 'M'   | material:                                                              |
|       | ST- galvanized steel*                                                  |
|       | AL - aluminum                                                          |
|       | KO - stainless steel / acid proof steel (type 1.4301 or 1.4404)        |
| 'W'   | Mounting variant:                                                      |
|       | W1 - type light - visible mounting with screws (fitted onto the duct). |
|       | W2 - heavy type - visible mounting with mounting flanges.              |
|       |                                                                        |