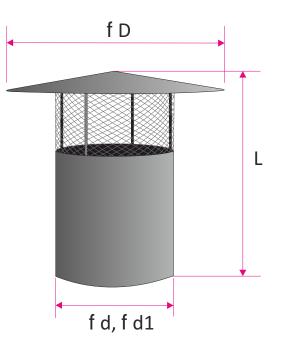

### Size

Intake/exhaust roof louvre are manufactured to order. Examples dimensions are given in the table. Depending the method of installation dimension Ød1 can have other values, such as for light type produced intake/ exhaust roof louvre diameter is +5mm, in order to free plantings on duct. When mounting is with mounting flanges (heavy type) dimensions Ød louvre is equal to the dimension of the inlet duct. Mounting flanges are recommended for the size from fi 400.

| Size f d | Size f d1 | f D  | L    |
|----------|-----------|------|------|
| mm       |           |      |      |
| 200      | 205       | 360  | 480  |
| 250      | 255       | 450  | 525  |
| 315      | 320       | 570  | 585  |
| 400      | 405       | 720  | 660  |
| 500      | 505       | 900  | 750  |
| 630      | 635       | 1140 | 870  |
| 800      | 805       | 1440 | 920  |
| 1000     | 1005      | 1800 | 1200 |

Values in the table are only examples of dimensions. On request possible to make louvre in other size L, f D.