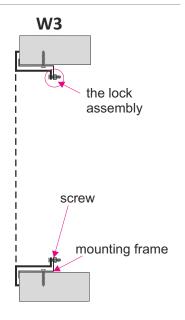

## Methods of mounting

Assembling visible through screws and mounting holes in the grille frame.

Assembling invisible by latches in grille and mounting frame RM or in plenum box.

Assembling invisible by screws and lock assembly in mounting frame RM or in plenum box. Option recommended for invisible installation in the ceiling.