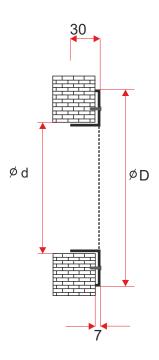

#### Standard dimensions (mesh 12x7):

| ød   | Ø <b>D</b> | Aef            |
|------|------------|----------------|
| mm   |            | m <sup>2</sup> |
| 200  | 260        | 0,0204         |
| 250  | 310        | 0,0319         |
| 315  | 375        | 0,0506         |
| 400  | 460        | 0,0816         |
| 500  | 600        | 0,1276         |
| 630  | 730        | 0,2025         |
| 800  | 900        | 0,3266         |
| 1000 | 1100       | 0,5103         |