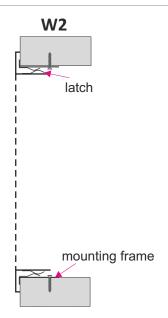

## Methods of mounting

Assembling visible through screws and mounting holes in the grille frame.

Assembling invisible by latches in grille and mounting frame RM or in plenum box.

Assembling invisible by screws and lock assembly in mounting frame RM or in plenum box. Option recommended for invisible installation in the ceiling.

KO - stainless steel / acid proof steel (type 1.4301 or 1.4404)

'W' mounting option W1, W2, W3

\* - If you don't give the information will be used standard parameters.