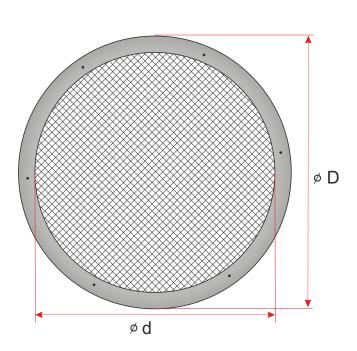

#### Standard dimensions (mesh 12x7):

| ød   | Ø <b>D</b> | Aef            |
|------|------------|----------------|
| mm   |            | m <sup>2</sup> |
| 200  | 260        | 0,0204         |
| 250  | 310        | 0,0319         |
| 315  | 375        | 0,0506         |
| 400  | 460        | 0,0816         |
| 500  | 600        | 0,1276         |
| 630  | 730        | 0,2025         |
| 800  | 900        | 0,3266         |
| 1000 | 1100       | 0,5103         |

On request it is possible to produce grilles in different dimensions and with different mesh density. Clearance in the sample grilles:

- mesh 10x6 - 66,7%

- '- mesh 12x7 71,40%
- mesh 14x8 75%