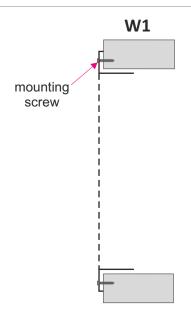

## Methods of mounting

Assembling visible through screws and mounting holes in the grille frame.

Assembling invisible by latches in grille and mounting frame RM or in plenum box.

Assembling invisible by screws and lock assembly in mounting frame RM or in plenum box. Option recommended for invisible installation in the ceiling.

KO - stainless steel / acid proof steel (type 1.4301 or 1.4404)

'W' mounting option W1, W2, W3

\* - If you don't give the information will be used standard parameters.