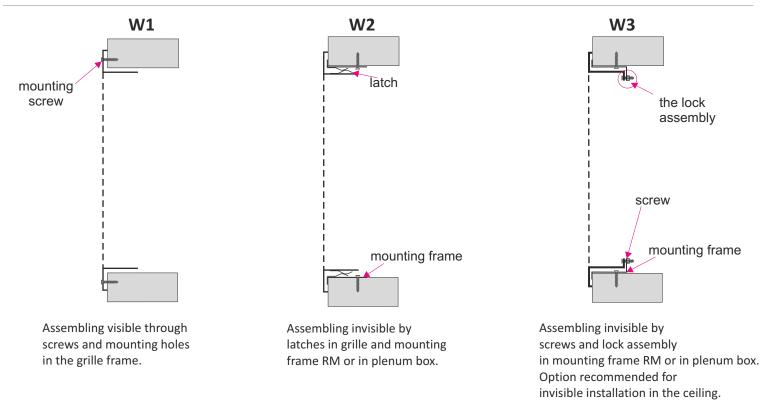

# **Methods of mounting**

# KSO-2 / '\oplusdot d' / 'RAL' / 'M' / 'W'

| ' <b>∲d</b> ' | duct size / mounting hole size                             |
|---------------|------------------------------------------------------------|
| 'RAL'         | grille color according to RAL palette (standard RAL 9016*) |
| 'M'           | material:                                                  |
|               | ST - powder coated steel*                                  |
|               | AL - aluminum                                              |
|               | KO - stainless steel (type 1.4301 lub 1.4404)              |
| 'W'           | mounting option <b>W1, W2, W3</b>                          |