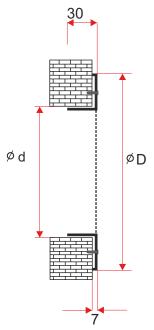

### Standard size (Rv 8-10):

| ød   | ØD   | Aef    |
|------|------|--------|
| mm   |      | m²     |
| 200  | 260  | 0,0182 |
| 250  | 310  | 0,0285 |
| 315  | 375  | 0,0452 |
| 400  | 460  | 0,0728 |
| 500  | 600  | 0,1138 |
| 630  | 730  | 0,1807 |
| 800  | 900  | 0,2914 |
| 1000 | 1100 | 0,4553 |