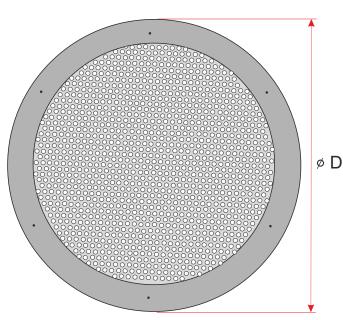

## **Description and application:**

Grille intake and exhaust used in low and medium pressure industrial facilities or public areas where it is necessary to exchange a large amount of air. Is designed to installation in walls, ceilings or directly on the ducts using visible screws in stamped holes in front frame or with an additional frame to hide the assembly elements. The air flow can be adjusted by single-leaf damper P on spigot plenum box.

On request, grille can be made with perforations of different size and layout of the mesh, and the formula.

clearance relative: Rv 4-6 - mesh φ4 - 40,31% Rv 6-8 - mesh φ6 - 51,02% Rv 8-10 - mesh φ8 -58,05%