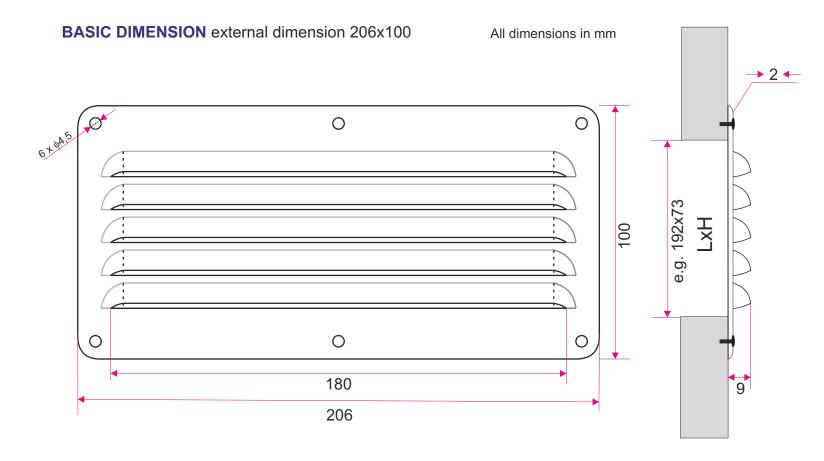

## **Description and application:**

Pressed grille KT-2 have the function of supply and exhaust and equalizing-air flow. Grilles have still embossed blades.

#### Material:

- aluminum 2mm.