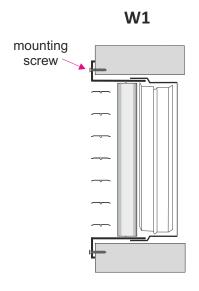

## Methods of mounting

Assembling visible through screws and mounting holes in the grille frame.

Assembling invisible by latches in grille and mounting frame RM or in plenum box.

Assembling invisible by screws and lock assembly in mounting frame RM or in plenum box

KO - stainless steel / acid proof steel (type 1.4301 or 1.4404)

**'W'** - mounting option:

W1 - visible assembly through screws in holes in grille front frame\*
W2 - invisible mounting using latch springs and additional mounting frame
W3 - invisible assembly using screws, and an additional mounting frame