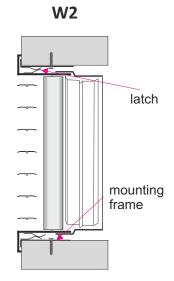

## Methods of mounting

Assembling visible through screws and mounting holes in the grille frame.

Assembling invisible by latches in grille and mounting frame RM or in plenum box.

Assembling invisible by screws and lock assembly in mounting frame RM or in plenum box

KO - stainless steel / acid proof steel (type 1.4301 or 1.4404)

**'W'** - mounting option:

W1 - visible assembly through screws in holes in grille front frame\*
W2 - invisible mounting using latch springs and additional mounting frame
W3 - invisible assembly using screws, and an additional mounting frame