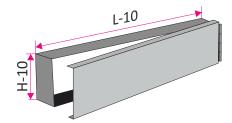

### Size

Grilles are manufactured to order. Grilles dimension by the customer request.

L - width of the mounting hole

H - height of the mounting hole

A=L-10

L

- 5mm for frame=25mm
- 10mm for frame=50mm

# width of the frame:

25mm for L or  $H \leq 1000$ mm 50mm for L or H > 1000mm

For L>600 the grille is divided (extra stiffened)