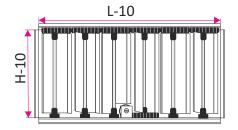

# **Description and application**

Grilles intake and exhaust has movable blades embedded in the front frame in a double row in horizontal and vertical system and damper directly behind the grille louver. For use in installation low and medium pressure. Adjusting the angle is manual and the individual for each blade.

### **Accessories- dampers**

Grille ST-W/S/G can also be equipped with a damper, positioned directly behind the grille blades. In this type of grill, damper regulation is possible from the front side of grille, without the need for disassembly, by deviation grille blades. Below there are the types of dampers used for the ventilation grilles.