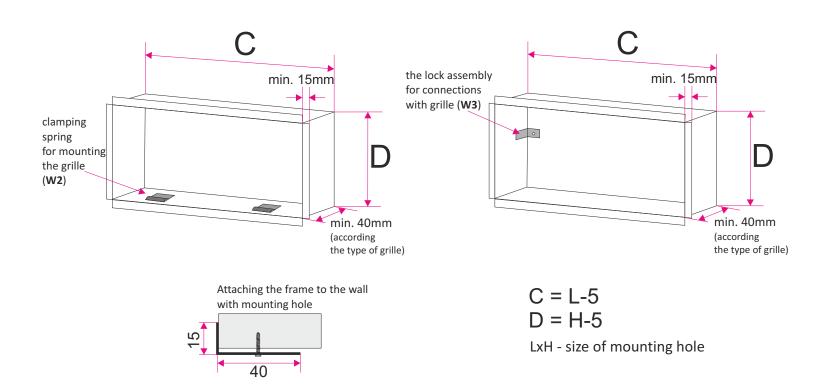

#### Accessories - RM frame for invisible installation

RM frame used in the ventilation holes for invisible mounting ventilation components. Mounting frame for grilles in standard are made of galvanized steel (in the case of aluminum grilles on request frame can be also aluminum). There is possibility to make mounting frame with a filter.

KO - stainless steel / acid proof steel (type 1.4301 or 1.4404)

**'W'** - mounting option:

W1 - visible assembly through screws in holes in grille front frame\*
W2 - invisible mounting using latch springs and additional mounting frame
W3 - invisible assembly using screws, and an additional mounting frame