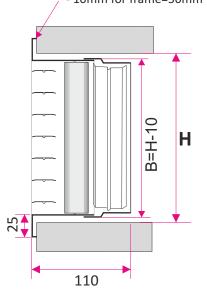

### Size

Grilles are manufactured to order. Grilles dimension by the customer request.

L - width of the mounting hole

H - height of the mounting hole

A=L-10

L

- 5mm for frame=25mm
- 10mm for frame=50mm

# width of the frame:

25mm for L or  $H \leq 1000$ mm 50mm for L or H > 1000mm

For L>600 the grille is divided (extra stiffened)