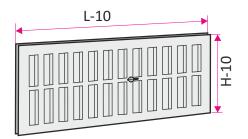

### Size

Grilles are manufactured to order. Grilles dimension by the customer request.

L - width of the mounting hole

H - height of the mounting hole

A=L-10

L

- 5mm for frame=25mm
- 10mm for frame=50mm

# width of the frame:

25mm for L or  $H \leq 1000$ mm 50mm for L or H > 1000mm

For L>600 the grille is divided (extra stiffened)