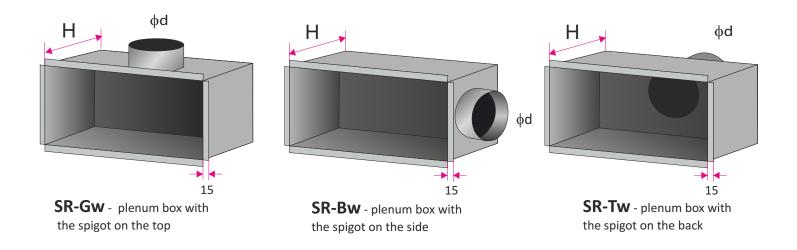

## **Accessories- plenum box**

Plenum box is made of galvanized steel. On request it can be equipped with a damper control onto the connected spigot. The plenum box is isolated inside with rubber (acoustic) or outside with mineral wool (thermal). In the standard height of the plenum box is adapted to size of the spigot or diffuser size (you can specify the height of the plenum box).

'SR' - plenum box:

**SR-Gw** - plenum box with top spigot connection **SR-Bw** - plenum box with side spigot connection **SR-Tw** - plenum box with back spigot connection

'l' - isolation:

none - plenum box without isolation\*Iz - outside isolation (thermal)Iw - inside isolation (acoustic)