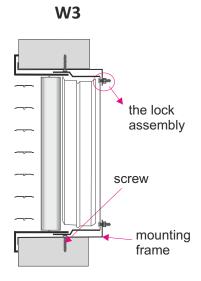

## Methods of mounting

Assembling visible through screws and mounting holes in the grille frame.

Assembling invisible by latches in grille and mounting frame RM or in plenum box.

Assembling invisible by screws and lock assembly in mounting frame RM or in plenum box

KO - stainless steel / acid proof steel (type 1.4301 or 1.4404)

**'W'** - mounting option:

W1 - visible assembly through screws in holes in grille front frame\*
W2 - invisible mounting using latch springs and additional mounting frame
W3 - invisible assembly using screws, and an additional mounting frame