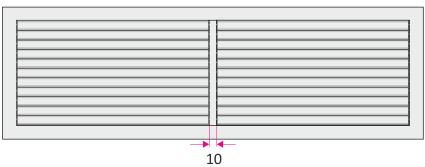

# width of the frame:

25mm for L or  $H \leq 1000$ mm 50mm for L or H > 1000mm

For L>600 the grille is divided (extra stiffened)