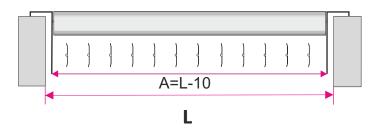

#### Size

Grilles are manufactured to order. Grilles dimension by the customer request.

- L width of the mounting hole
- H height of the mounting hole