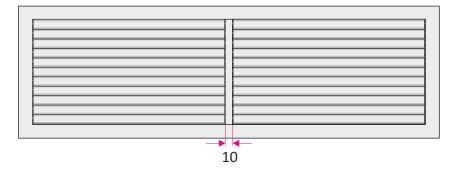

exhaust have adjustable blades embedded in the front frame in a double row horizontal and vertical. For use in installation low and medium pressure. Adjusting the angle is manual and the individual for each blade.

### Grille has Hygienic Certificate HK/K/0522/01/2016

### Material and workmanship

The grille is made of galvanized steel sheet powder coated white RAL 9016. On request it is possible to paint in a different color from the RAL palette and made on special stainless steel or aluminum.

#### Size

Grilles are manufactured to order. Grilles dimension by the customer request.

- L width of the mounting hole
- H height of the mounting hole







### For L>600 the grille is divided (extra stiffened)

### width of the frame:

25mm for L or H  $\leq$  1000mm 50mm for L or H > 1000mm



# SAW-POL

# Wall grille ST-W/S with adjustable blades

### Methods of mounting



### Accessories - RM frame for invisible installation

RM frame used in the ventilation holes for invisible mounting ventilation components. Mounting frame for grilles in standard are made of galvanized steel (in the case of aluminum grilles on request frame can be also aluminum). There is possibility to make mounting frame with a filter.



### Accessories - plenum box

Plenum box is made of galvanized steel. On request it can be equipped with a damper control onto the connected spigot. The plenum box is isolated inside with rubber (acoustic) or outside with mineral wool (thermal). In the standard height of the plenum box is adapted to size of the spigot or diffuser size (you can specify the height of the