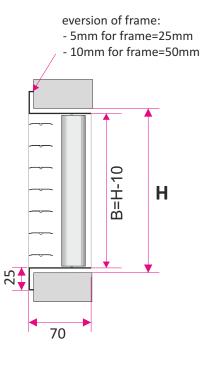

#### Size

Grilles are manufactured to order. Grilles dimension by the customer request.

- L width of the mounting hole
- H height of the mounting hole

### width of the frame:

25mm for L or H  $\leq$  1000mm 50mm for L or H > 1000mm