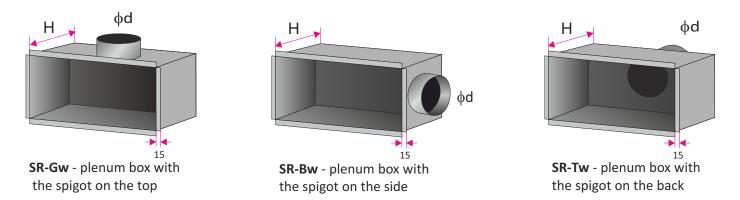

### Accessories - plenum box

Plenum box is made of galvanized steel. On request it can be equipped with a damper control onto the connected spigot. The plenum box is isolated inside with rubber (acoustic) or outside with mineral wool (thermal). In the standard height of the plenum box is adapted to size of the spigot or diffuser size (you can specify the height of the plenum box).

## ST-W/S/ 'LxH' / 'RAL' / 'W' / 'M' + 'SR' / 'I' / 'P' / 'K' / 'H<sub>1</sub>'

| 'LxH'<br>'RAL'<br>'W'    | <ul> <li>mounting hole size (width x height) in mm</li> <li>grille color according to RAL palette (standard RAL9016*)</li> <li>material:</li> <li>ST - powder coated steel*</li> <li>AL - aluminum powder coated</li> <li>KO - stainless steel / acid proof steel (type 1.4301 or 1.4404))</li> </ul> |
|--------------------------|-------------------------------------------------------------------------------------------------------------------------------------------------------------------------------------------------------------------------------------------------------------------------------------------------------|
| 'M'                      | <ul> <li>mounting option:</li> <li>W1 - visible assembly through screws in holes in grille front frame</li> <li>W2 - invisible mounting using latch springs and additional mounting frame</li> <li>W3 -invisible assembly using screws, and an additional mounting frame</li> </ul>                   |
| 'SR'                     | <ul> <li>plenum box:</li> <li>SR-Gw - plenum box with top spigot connection</li> <li>SR-Bw - plenum box with side spigot connection</li> <li>SR-Tw - plenum box with back spigot connection</li> </ul>                                                                                                |
| 'I'                      | - isolation:<br><b>none</b> - plenum box without isolation*<br><b>Iz</b> - outside isolation (thermal)<br><b>Iw</b> - inside isolation (acoustic)                                                                                                                                                     |
| 'P'                      | <ul> <li>- adjustment damper at spigot connection:</li> <li>none - no damper*</li> <li>P - damper on spigot connection adjustable from the outside</li> <li>PP - damper on spigot connection adjustable from the inside</li> </ul>                                                                    |
| 'K'<br>'H <sub>1</sub> ' | <ul> <li>diameter spigot connection in size mm</li> <li>the height of the plenum box in mm*</li> </ul>                                                                                                                                                                                                |