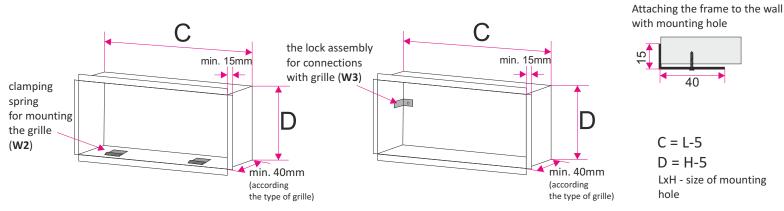

### Accessories - RM frame for invisible installation

RM frame used in the ventilation holes for invisible mounting ventilation components. Mounting frame for grilles in standard are made of galvanized steel (in the case of aluminum grilles on request frame can be also aluminum). There is possibility to make mounting frame with a filter.

## ST-W/S/ 'LxH' / 'RAL' / 'W' / 'M' + 'SR' / 'I' / 'P' / 'K' / 'H<sub>1</sub>'

| 'LxH'<br>'RAL'<br>'W'    | <ul> <li>mounting hole size (width x height) in mm</li> <li>grille color according to RAL palette (standard RAL9016*)</li> <li>material:</li> <li>ST - powder coated steel*</li> <li>AL - aluminum powder coated</li> <li>KO - stainless steel / acid proof steel (type 1.4301 or 1.4404))</li> </ul> |
|--------------------------|-------------------------------------------------------------------------------------------------------------------------------------------------------------------------------------------------------------------------------------------------------------------------------------------------------|
| 'M'                      | <ul> <li>mounting option:</li> <li>W1 - visible assembly through screws in holes in grille front frame</li> <li>W2 - invisible mounting using latch springs and additional mounting frame</li> <li>W3 -invisible assembly using screws, and an additional mounting frame</li> </ul>                   |
| 'SR'                     | <ul> <li>plenum box:</li> <li>SR-Gw - plenum box with top spigot connection</li> <li>SR-Bw - plenum box with side spigot connection</li> <li>SR-Tw - plenum box with back spigot connection</li> </ul>                                                                                                |
| 'I'                      | - isolation:<br><b>none</b> - plenum box without isolation*<br><b>Iz</b> - outside isolation (thermal)<br><b>Iw</b> - inside isolation (acoustic)                                                                                                                                                     |
| 'P'                      | <ul> <li>- adjustment damper at spigot connection:</li> <li>none - no damper*</li> <li>P - damper on spigot connection adjustable from the outside</li> <li>PP - damper on spigot connection adjustable from the inside</li> </ul>                                                                    |
| 'K'<br>'H <sub>1</sub> ' | <ul> <li>diameter spigot connection in size mm</li> <li>the height of the plenum box in mm*</li> </ul>                                                                                                                                                                                                |