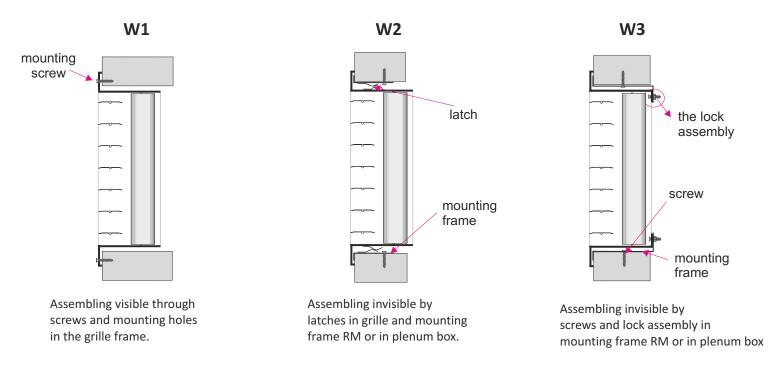

### Methods of mounting

## ST-W/S/ 'LxH' / 'RAL' / 'W' / 'M' + 'SR' / 'I' / 'P' / 'K' / 'H<sub>1</sub>'

| 'LxH'<br>'RAL'<br>'W'    | <ul> <li>mounting hole size (width x height) in mm</li> <li>grille color according to RAL palette (standard RAL9016*)</li> <li>material:</li> <li>ST - powder coated steel*</li> <li>AL - aluminum powder coated</li> <li>KO - stainless steel / acid proof steel (type 1.4301 or 1.4404))</li> </ul> |
|--------------------------|-------------------------------------------------------------------------------------------------------------------------------------------------------------------------------------------------------------------------------------------------------------------------------------------------------|
| 'M'                      | <ul> <li>mounting option:</li> <li>W1 - visible assembly through screws in holes in grille front frame</li> <li>W2 - invisible mounting using latch springs and additional mounting frame</li> <li>W3 -invisible assembly using screws, and an additional mounting frame</li> </ul>                   |
| 'SR'                     | <ul> <li>plenum box:</li> <li>SR-Gw - plenum box with top spigot connection</li> <li>SR-Bw - plenum box with side spigot connection</li> <li>SR-Tw - plenum box with back spigot connection</li> </ul>                                                                                                |
| 'I'                      | - isolation:<br><b>none</b> - plenum box without isolation*<br><b>Iz</b> - outside isolation (thermal)<br><b>Iw</b> - inside isolation (acoustic)                                                                                                                                                     |
| 'P'                      | <ul> <li>- adjustment damper at spigot connection:</li> <li>none - no damper*</li> <li>P - damper on spigot connection adjustable from the outside</li> <li>PP - damper on spigot connection adjustable from the inside</li> </ul>                                                                    |
| 'K'<br>'H <sub>1</sub> ' | <ul> <li>diameter spigot connection in size mm</li> <li>the height of the plenum box in mm*</li> </ul>                                                                                                                                                                                                |